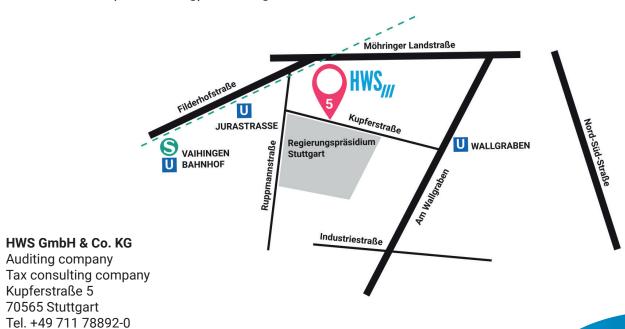

## **DIRECTIONS TO HWS STUTTGART**

## **BY CAR**

- / Federal highway A8 from direction Karlsruhe / Munich
- / Take exit 51 right on A831 to S-Vaihingen / S-Zentrum
- / Keep right and take the right lane towards S-Vaihingen
- / Turn right at the main road L1205
- / Turn into Filderhofstraße and keep left and then immediately turn into Ruppmannstrasse
- / Then turn left into Kupferstraße 5
- / Visitor parking is available in the parking garage, to do so, ring the bell at the barrier at HWS

## BY PUBLIC TRANSPORT

/ Stuttgart main station > S-Bahn S1 direction Herrenberg or S2 / S3 direction airport to the stop "Vaihingen"

or

/ Stuttgart Hauptbahnhof > take the suburban train U6 to the stop "Vaihingen train station"

or

stuttgart@hws.de www.hws.de

/ with the U12 (Dürrlewang) to "Wallgraben"

HWS,,,